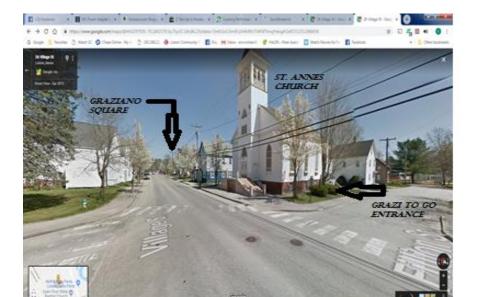

26 Village St. Lisbon Maine 04250 (Old St. Anne's Church Side Entrance on Fillion St.)

For those of you familiar with Village St. we are only two blocks down from the original Graziano's square where it all began. (Picture of Grazi To Go Location) If you pass the fire station you've gone too far.....